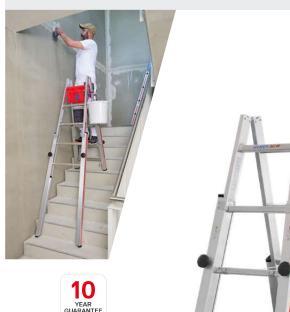

## 4123 Stairway ladder

- > Ideal for work on all stairway types and uneven surfaces.
- > Ladder variably extendable to any height thanks to foot extensions (2×1,000 mm, 2×370 mm).
- Conical design prevents tipping.
- Rolled profile rungs.
- > Spreader lock provided by high-strength 25 mm wide perlon straps.
- > Patented locking device with brake shoes.

Note:

| Number of rungs                              | 2×5     | 2×6     | 2×7     | 2×8     |
|----------------------------------------------|---------|---------|---------|---------|
| Stile (approx. mm)                           | 60      | 60      | 60      | 60      |
| Length <sup>(1)</sup> (approx. m)            | 1.47    | 1.75    | 2.05    | 2.35    |
| Standing height <sup>(1)</sup> (approx. m)   | 0.77    | 1.00    | 1.30    | 1.55    |
| Reach height <sup>(1)</sup> (approx. m)      | 2.77    | 3.00    | 3.30    | 3.55    |
| Vertical height <sup>(1)</sup> (approx. m)   | 1.45    | 1.70    | 1.95    | 2.25    |
| Width <sup>(1)</sup> top/bottom (approx. mm) | 340/505 | 340/535 | 340/565 | 340/595 |
| Base width <sup>(1)</sup> (approx. m)        | 0.95    | 1.15    | 1.25    | 1.45    |
| Weight (approx. kg)                          | 12.0    | 12.8    | 13.8    | 15.0    |
| Order no.                                    | 412310  | 412312  | 412314  | 412316  |