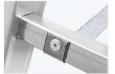

## 4123 Stairway ladder

- > Ideal for work on all stairway types and uneven surfaces.
- > Ladder variably extendable to any height thanks to foot extensions (2×1,000 mm, 2×370 mm).
- Conical design prevents tipping.
- Rolled profile rungs.
- > Spreader lock provided by high-strength 25 mm wide perlon straps.
- > Patented locking device with brake shoes.