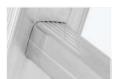

## 4123 Stairway ladder

- > Ideal for work on all stairway types and uneven surfaces.
- > Ladder variably extendable to any height thanks to foot extensions (2×1,000 mm, 2×370 mm).
- Conical design prevents tipping.
- Rolled profile rungs.
- > Spreader lock provided by high-strength 25 mm wide perlon straps.
- > Patented locking device with brake shoes.